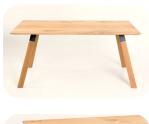

### Fortis

This table embodies understated elegance with its gracefully curved corners and subtle curvature along every edge. Its robust and powerful metal base provides both stability and a striking contrast to the table's gentle curves, resulting in a harmonious blend of strength and sophistication.

### Details

| Dimensions |        |        |  |
|------------|--------|--------|--|
| Width      | Depth  | Height |  |
| 220 cm     | 100 cm | 75 cm  |  |
| 200 cm     | 100 cm | 75 cm  |  |
| 180 cm     | 90 cm  | 75 cm  |  |
| 160 cm     | 85 cm  | 75 cm  |  |
| 140 cm     | 80 cm  | 75 cm  |  |