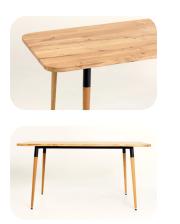

## Tikona

The Tikona Table is as stylish as it is functional, showcasing quality craftsmanship and natural finish. Feature it as a coffee table or as an end table, it is the right blend of mid-century design and modern functionality, perfect for displaying magazines, books, or floral arrangements.

### Details

Rubio Castle Brown

Rubio Charcoal

Rubio

Havana

**Dimensions** Width Depth

Height