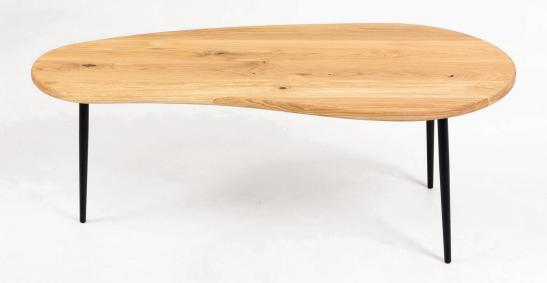

### -Anaja

Introducing our captivating Anaja, a true masterpiece inspired by the charming essence of a coffee bean. Crafted with meticulous attention to detail, this table boasts a unique organic shape that mirrors the form of a coffee bean, bringing a touch of nature's beauty into your living space. Its smooth, curved contours and rich, deep hues create a mesmerizing focal point, while its polished surface invites you to gather and indulge in moments of relaxation.

Elevate your interior with this artful fusion of design and functionality – a delightful conversation starter that adds a tasteful twist to your home décor.

### Details

Dimensions
Width Depth Height