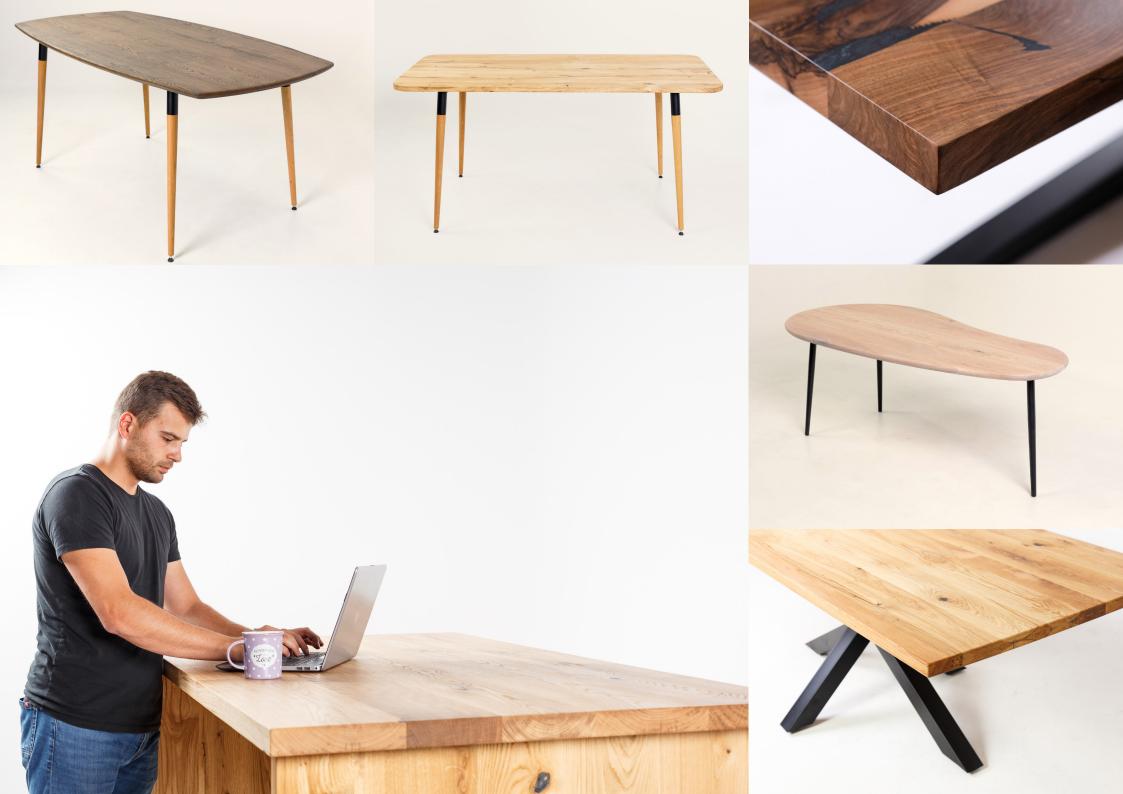

## Tikona

The Tikona Table is as stylish as it is functional, showcasing quality craftsmanship and natural finish. Feature it as a coffee table or as an end table, it is the right blend of mid-century design and modern functionality, perfect for displaying magazines, books, or floral arrangements.

## -Kela

Unleash a whimsical and utterly charming vibe in your living space with our Kela coffee table. Designed to evoke a playful spirit, this table's organic contours mirror the graceful arc of a ripe banana, infusing your room with a dash of lighthearted elegance. Crafted with meticulous artistry, its smooth, curvaceous form stands as a testament to creativity and imagination.

The rich, golden tones and lustrous finish add warmth and character, while its sturdy structure promises both style and functionality. Transform your home into a captivating oasis that sparks joy and ignites conversations with this delightful and truly unique piece.

### Bazar

Introducing "Bazar," a stylish wooden table with square legs and a square tabletop featuring rounded corners. This unique piece seamlessly merges modern and classic design, embodying a perfect balance of stability and sophistication for your living space.

### Marina

Meet "Marina," an elegant table designed with square legs for a modern touch and a boat-shaped tabletop with rounded edges, adding a graceful and distinctive flair to its appearance. This combination of elements creates a sophisticated and contemporary piece, making "Marina" a unique and stylish addition to any living space.

### Lipa

Introducing "Lipa," a tastefully designed table featuring rounded legs that gracefully support a boat-shaped tabletop with rounded edges. This combination seamlessly blends classic and contemporary aesthetics, offering a touch of elegance and uniqueness to your space. "Lipa" stands as a stylish and versatile furniture piece, perfect for adding character to your home.

## Bato

Meet "Bato," a versatile table designed to enhance your space with a touch of natural beauty. Crafted with rounded oak legs supporting a square tabletop with sharp edges, "Bato" strikes a perfect balance between organic warmth and modern sophistication. Its unique combination of materials and shapes makes it a standout piece, adding character and style to any room.

### Oscar

Presenting "Oscar," the epitome of Scandinavian sophistication. This meticulously crafted table showcases the beauty of oak with its square tabletop, sharp edges, and round oak legs. The combination of clean lines and natural materials defines the Nordic aesthetic, making "Oscar" a stylish and timeless addition to your living space. Bring a touch of Scandinavian elegance into your home with the understated charm of the "Oscar" table.

### Otava

Meet "Otava Oak," a Scandinavian-inspired table that exudes timeless elegance. With its square oak legs supporting a square tabletop featuring sharp edges, Otava embodies the perfect fusion of modern design and natural beauty. This table, named Otava, brings a touch of Nordic charm to your space, offering a stylish and versatile centerpiece that complements various interior styles. Enjoy the understated sophistication of Otava Oak in your home.