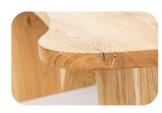

### -Anaja

Introducing our captivating Anaja, a true masterpiece inspired by the charming essence of a coffee bean. Crafted with meticulous attention to detail, this table boasts a unique organic shape that mirrors the form of a coffee bean, bringing a touch of nature's beauty into your living space. Its smooth, curved contours and rich, deep hues create a mesmerizing focal point, while its polished surface invites you to gather and indulge in moments of relaxation.

Elevate your interior with this artful fusion of design and functionality – a delightful conversation starter that adds a tasteful twist to your home décor.

### Details

Dimensions
Width Depth Height