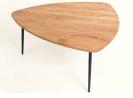

## -Kela

Unleash a whimsical and utterly charming vibe in your living space with our Kela coffee table. Designed to evoke a playful spirit, this table's organic contours mirror the graceful arc of a ripe banana, infusing your room with a dash of lighthearted elegance. Crafted with meticulous artistry, its smooth, curvaceous form stands as a testament to creativity and imagination.

The rich, golden tones and lustrous finish add warmth and character, while its sturdy structure promises both style and functionality. Transform your home into a captivating oasis that sparks joy and ignites conversations with this delightful and truly unique piece.