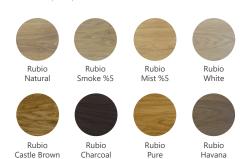

### Details

Most popular colors of oil finish

Castle Brown

|        | _      |        |
|--------|--------|--------|
| Width  | Depth  | Height |
| 240 cm | 100 cm | 110 cm |
| 220 cm | 100 cm | 110 cm |
| 200 cm | 100 cm | 110 cm |
| 180 cm | 100 cm | 110 cm |
| 160 cm | 100 cm | 110 cm |
| 140 cm | 100 cm | 110 cm |
| 120 cm | 100 cm | 110 cm |
|        |        | ( )    |

### Details

Most popular colors of oil finish

Rubio Castle Brown

Rubio Charcoal

Rubic Pure

Rubio Havana

| Width  | Depth | Height |
|--------|-------|--------|
| 160 cm | 80 cm | 45 cm  |
| 140 cm | 70 cm | 45 cm  |
| 120 cm | 60 cm | 45 cm  |