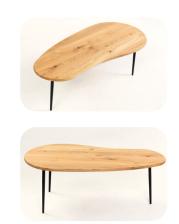

### -Anaja

Introducing our captivating Anaja, a true masterpiece inspired by the charming essence of a coffee bean. Crafted with meticulous attention to detail, this table boasts a unique organic shape that mirrors the form of a coffee bean, bringing a touch of nature's beauty into your living space. Its smooth, curved contours and rich, deep hues create a mesmerizing focal point, while its polished surface invites you to gather and indulge in moments of relaxation.

Elevate your interior with this artful fusion of design and functionality – a delightful conversation starter that adds a tasteful twist to your home décor.

### Details

Dimensions
Width Depth Height