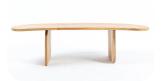

### Lipa

Introducing "Lipa," a tastefully designed table featuring rounded legs that gracefully support a boat-shaped tabletop with rounded edges. This combination seamlessly blends classic and contemporary aesthetics, offering a touch of elegance and uniqueness to your space. "Lipa" stands as a stylish and versatile furniture piece, perfect for adding character to your home.

### Details

| Dimensio | ns     |        |
|----------|--------|--------|
| Width    | Depth  | Height |
| 140 cm   | 80 cm  | 75 cm  |
| 160 cm   | 90 cm  | 75 cm  |
| 180 cm   | 90 cm  | 75 cm  |
| 200 cm   | 100 cm | 75 cm  |