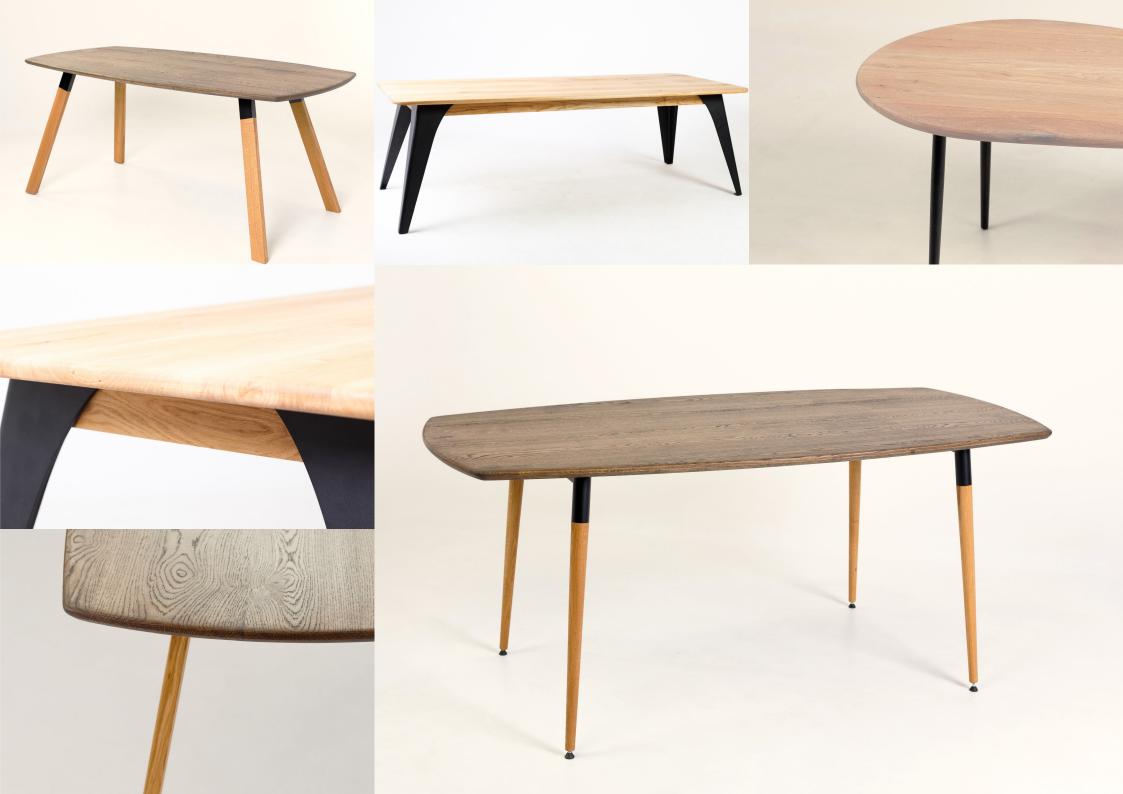

### Fortis

This table embodies understated elegance with its gracefully curved corners and subtle curvature along every edge. Its robust and powerful metal base provides both stability and a striking contrast to the table's gentle curves, resulting in a harmonious blend of strength and sophistication.

### Details

| Dimensions |        |        |  |
|------------|--------|--------|--|
| Width      | Depth  | Height |  |
| 220 cm     | 100 cm | 75 cm  |  |
| 200 cm     | 100 cm | 75 cm  |  |
| 180 cm     | 90 cm  | 75 cm  |  |
| 160 cm     | 85 cm  | 75 cm  |  |
| 140 cm     | 80 cm  | 75 cm  |  |