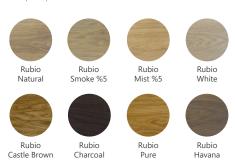

### Details

Most popular colors of oil finish

Castle Brown

|        | _      |        |
|--------|--------|--------|
| Width  | Depth  | Height |
| 240 cm | 100 cm | 110 cm |
| 220 cm | 100 cm | 110 cm |
| 200 cm | 100 cm | 110 cm |
| 180 cm | 100 cm | 110 cm |
| 160 cm | 100 cm | 110 cm |
| 140 cm | 100 cm | 110 cm |
| 120 cm | 100 cm | 110 cm |
|        |        | ( )    |

### Details

Most popular colors of oil finish

Rubio Castle Brown

Rubio Charcoal

Rubic Pure

Rubio Havana

| Width  | Depth | Height |
|--------|-------|--------|
| 160 cm | 80 cm | 45 cm  |
| 140 cm | 70 cm | 45 cm  |
| 120 cm | 60 cm | 45 cm  |