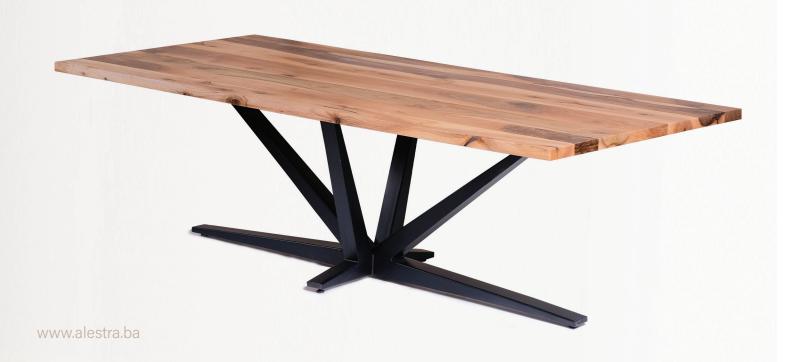

### Orah

Welcome to our Orah CustomCraft Tables collection made out of Walnut, where your vision takes center stage. Crafted from the finest walnut wood, these tables exude timeless elegance. What makes them truly special is the opportunity for complete personalization.

The walnut tabletop is a canvas for your imagination – be it a classic rectangle, a graceful oval, or a one-of-a-kind freeform design. But the customization doesn't stop there. Our tables offer a unique feature: a fully customizable base. Tailor the design to your liking tell us what do you want and watch your wish become reality. Whether it's sleek metal for a modern aesthetic, or a fusion of materials for a contemporary look – the choice is yours.

### Dimensions Width

| Width  | Depth  | Height |
|--------|--------|--------|
| 140 cm | 80 cm  | 75 cm  |
| 160 cm | 90 cm  | 75 cm  |
| 180 cm | 90 cm  | 75 cm  |
| 200 cm | 100 cm | 75 cm  |
| 220 cm | 100 cm | 75 cm  |