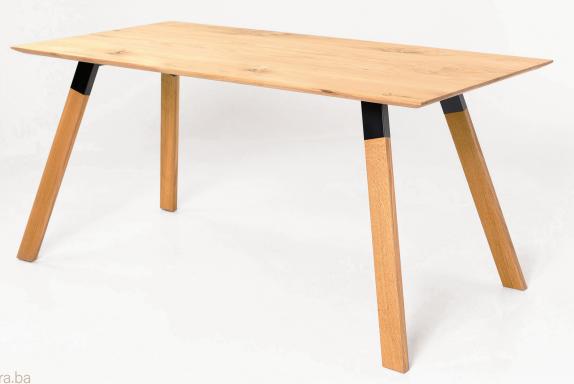

## Tikona

The Tikona Table is as stylish as it is functional, showcasing quality craftsmanship and natural finish. Feature it as a coffee table or as an end table, it is the right blend of mid-century design and modern functionality, perfect for displaying magazines, books, or floral arrangements.