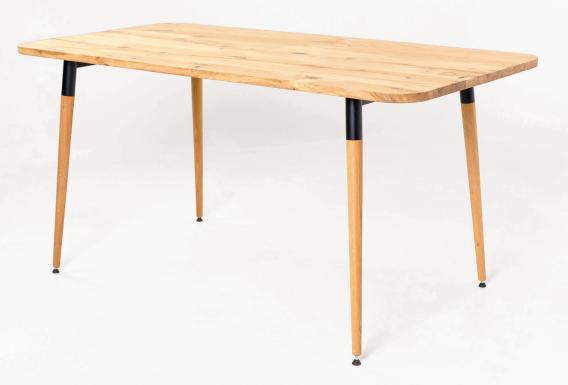

## Tikona

The Tikona Table is as stylish as it is functional, showcasing quality craftsmanship and natural finish. Feature it as a coffee table or as an end table, it is the right blend of mid-century design and modern functionality, perfect for displaying magazines, books, or floral arrangements.

### Details

Rubio Castle Brown

Rubio Charcoal

Rubio

Havana

**Dimensions** Width Depth

Height