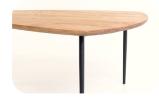

### -Anaja

Introducing our captivating Anaja, a true masterpiece inspired by the charming essence of a coffee bean. Crafted with meticulous attention to detail, this table boasts a unique organic shape that mirrors the form of a coffee bean, bringing a touch of nature's beauty into your living space. Its smooth, curved contours and rich, deep hues create a mesmerizing focal point, while its polished surface invites you to gather and indulge in moments of relaxation.

Elevate your interior with this artful fusion of design and functionality – a delightful conversation starter that adds a tasteful twist to your home décor.