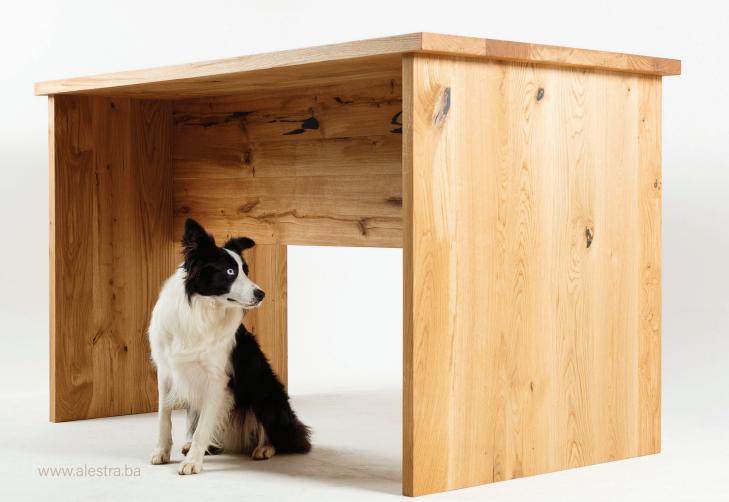

### **SLAVONIAN OAK**

Slavonian Oak reigns supreme in the world of furniture production. Renowned for its durability, elegance, and versatility, it has become the preferred material for craftsmen and designers. Slavonian Oak's dense and sturdy nature ensures furniture made from this wood withstands wear and tear, guaranteeing longevity and resillience. With its beautiful grain patterns and warm tones, Slavonian Oak adds a touch of sophistication to any interior, creating a cozy and inviting atmosphere