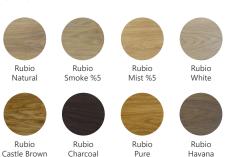

### Details

Most popular colors of oil finish

Castle Brown

|        | _      |        |
|--------|--------|--------|
| Width  | Depth  | Height |
| 240 cm | 100 cm | 110 cm |
| 220 cm | 100 cm | 110 cm |
| 200 cm | 100 cm | 110 cm |
| 180 cm | 100 cm | 110 cm |
| 160 cm | 100 cm | 110 cm |
| 140 cm | 100 cm | 110 cm |
| 120 cm | 100 cm | 110 cm |
|        |        | ( )    |

### Details

Rubio Castle Brown

Rubio Charcoal

Rubio

Havana

**Dimensions** Width Depth

Height

### Details

Most popular colors of oil finish

Rubio Castle Brown

Rubio Charcoal

Rubic Pure

Rubio Havana

| Width  | Depth | Height |
|--------|-------|--------|
| 160 cm | 80 cm | 45 cm  |
| 140 cm | 70 cm | 45 cm  |
| 120 cm | 60 cm | 45 cm  |

### Details

Most popular colors of oil finish

| Width  | Depth  | Height |
|--------|--------|--------|
| 140 cm | 80 cm  | 75 cm  |
| 160 cm | 90 cm  | 75 cm  |
| 180 cm | 90 cm  | 75 cm  |
| 200 cm | 100 cm | 75 cm  |