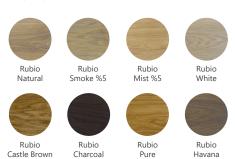

### Details

Most popular colors of oil finish

Castle Brown

|        | _      |        |
|--------|--------|--------|
| Width  | Depth  | Height |
| 240 cm | 100 cm | 110 cm |
| 220 cm | 100 cm | 110 cm |
| 200 cm | 100 cm | 110 cm |
| 180 cm | 100 cm | 110 cm |
| 160 cm | 100 cm | 110 cm |
| 140 cm | 100 cm | 110 cm |
| 120 cm | 100 cm | 110 cm |
|        |        | ( )    |

### Details

Rubio Castle Brown

Rubio Charcoal

Rubio

Havana

**Dimensions** Width Depth

Height

### Details

Most popular colors of oil finish

Rubio Castle Brown

Rubio Charcoal

Rubic Pure

Rubio Havana

| Width  | Depth | Height |
|--------|-------|--------|
| 160 cm | 80 cm | 45 cm  |
| 140 cm | 70 cm | 45 cm  |
| 120 cm | 60 cm | 45 cm  |