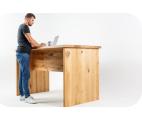

### Fortis

This table embodies understated elegance with its gracefully curved corners and subtle curvature along every edge. Its robust and powerful metal base provides both stability and a striking contrast to the table's gentle curves, resulting in a harmonious blend of strength and sophistication.

### Details

| Dimensions |        |        |  |
|------------|--------|--------|--|
| Width      | Depth  | Height |  |
| 220 cm     | 100 cm | 75 cm  |  |
| 200 cm     | 100 cm | 75 cm  |  |
| 180 cm     | 90 cm  | 75 cm  |  |
| 160 cm     | 85 cm  | 75 cm  |  |
| 140 cm     | 80 cm  | 75 cm  |  |