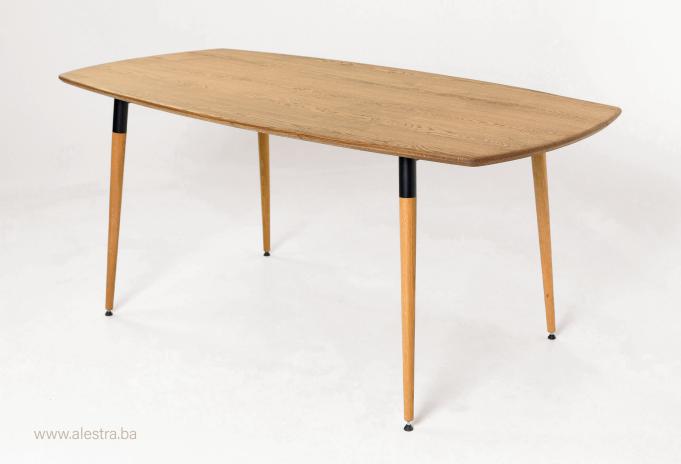

## Tikona

The Tikona Table is as stylish as it is functional, showcasing quality craftsmanship and natural finish. Feature it as a coffee table or as an end table, it is the right blend of mid-century design and modern functionality, perfect for displaying magazines, books, or floral arrangements.

### Details

Rubio Castle Brown

Rubio Charcoal

Rubio

Havana

**Dimensions** Width Depth

Height