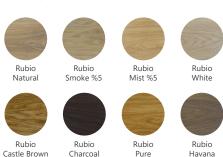

### Details

Most popular colors of oil finish

Castle Brown

|        | _      |        |
|--------|--------|--------|
| Width  | Depth  | Height |
| 240 cm | 100 cm | 110 cm |
| 220 cm | 100 cm | 110 cm |
| 200 cm | 100 cm | 110 cm |
| 180 cm | 100 cm | 110 cm |
| 160 cm | 100 cm | 110 cm |
| 140 cm | 100 cm | 110 cm |
| 120 cm | 100 cm | 110 cm |
|        |        | ( )    |

### Details

Rubio Castle Brown

Rubio Charcoal

Rubio

Havana

**Dimensions** Width Depth

Height

### Details

Most popular colors of oil finish

Rubio Castle Brown

Rubio Charcoal

Rubic Pure

Rubio Havana

| Width  | Depth | Height |
|--------|-------|--------|
| 160 cm | 80 cm | 45 cm  |
| 140 cm | 70 cm | 45 cm  |
| 120 cm | 60 cm | 45 cm  |