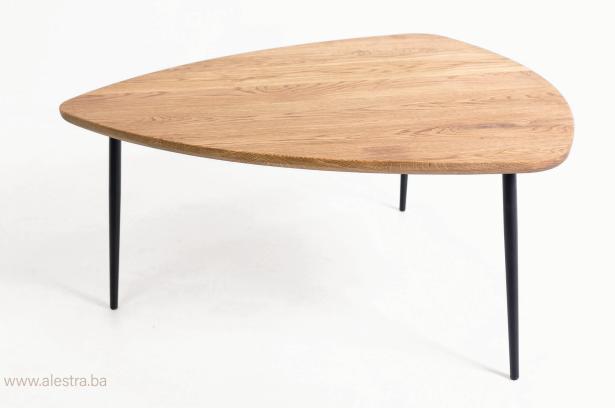

### Fortis

This table embodies understated elegance with its gracefully curved corners and subtle curvature along every edge. Its robust and powerful metal base provides both stability and a striking contrast to the table's gentle curves, resulting in a harmonious blend of strength and sophistication.

### Details

| Dimensions |        |        |  |
|------------|--------|--------|--|
| Width      | Depth  | Height |  |
| 220 cm     | 100 cm | 75 cm  |  |
| 200 cm     | 100 cm | 75 cm  |  |
| 180 cm     | 90 cm  | 75 cm  |  |
| 160 cm     | 85 cm  | 75 cm  |  |
| 140 cm     | 80 cm  | 75 cm  |  |