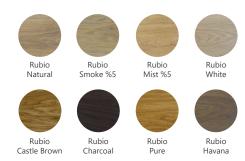

### Details

Most popular colors of oil finish

Castle Brown

|        | _      |        |
|--------|--------|--------|
| Width  | Depth  | Height |
| 240 cm | 100 cm | 110 cm |
| 220 cm | 100 cm | 110 cm |
| 200 cm | 100 cm | 110 cm |
| 180 cm | 100 cm | 110 cm |
| 160 cm | 100 cm | 110 cm |
| 140 cm | 100 cm | 110 cm |
| 120 cm | 100 cm | 110 cm |
|        |        | ( )    |

### Details

Most popular colors of oil finish

Rubio Castle Brown

Rubio Charcoal

Rubic Pure

Rubio Havana

| Width  | Depth | Height |
|--------|-------|--------|
| 160 cm | 80 cm | 45 cm  |
| 140 cm | 70 cm | 45 cm  |
| 120 cm | 60 cm | 45 cm  |