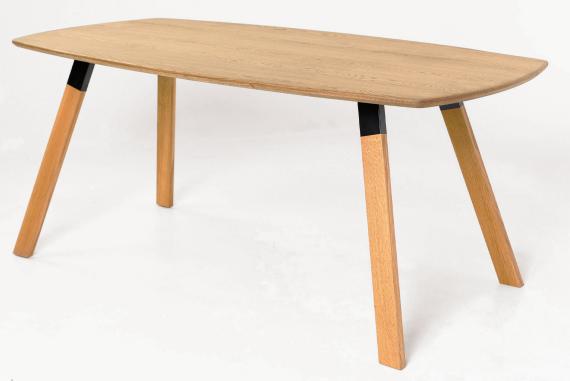

## Tikona

The Tikona Table is as stylish as it is functional, showcasing quality craftsmanship and natural finish. Feature it as a coffee table or as an end table, it is the right blend of mid-century design and modern functionality, perfect for displaying magazines, books, or floral arrangements.