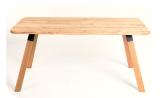

### Bazar

Introducing "Bazar," a stylish wooden table with square legs and a square tabletop featuring rounded corners. This unique piece seamlessly merges modern and classic design, embodying a perfect balance of stability and sophistication for your living space.