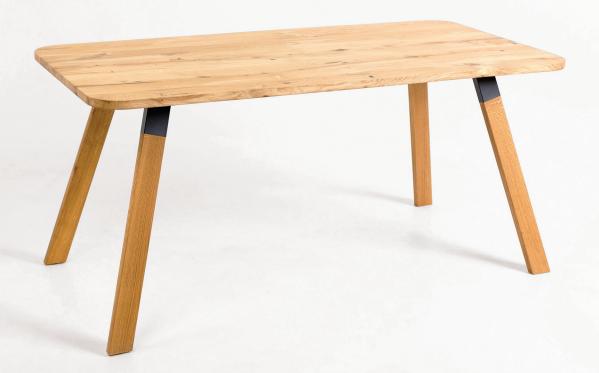

### Fortis

This table embodies understated elegance with its gracefully curved corners and subtle curvature along every edge. Its robust and powerful metal base provides both stability and a striking contrast to the table's gentle curves, resulting in a harmonious blend of strength and sophistication.

### Details

| Dimensions |        |        |  |
|------------|--------|--------|--|
| Width      | Depth  | Height |  |
| 220 cm     | 100 cm | 75 cm  |  |
| 200 cm     | 100 cm | 75 cm  |  |
| 180 cm     | 90 cm  | 75 cm  |  |
| 160 cm     | 85 cm  | 75 cm  |  |
| 140 cm     | 80 cm  | 75 cm  |  |