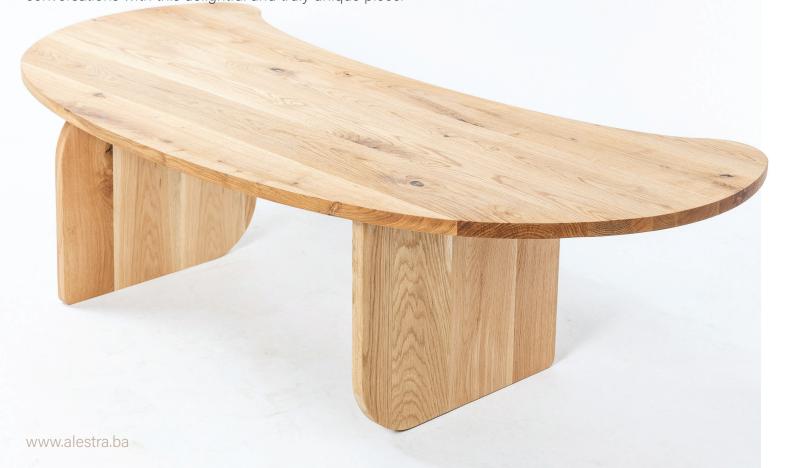

### -Anaja

Introducing our captivating Anaja, a true masterpiece inspired by the charming essence of a coffee bean. Crafted with meticulous attention to detail, this table boasts a unique organic shape that mirrors the form of a coffee bean, bringing a touch of nature's beauty into your living space. Its smooth, curved contours and rich, deep hues create a mesmerizing focal point, while its polished surface invites you to gather and indulge in moments of relaxation.

Elevate your interior with this artful fusion of design and functionality – a delightful conversation starter that adds a tasteful twist to your home décor.