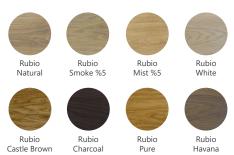

### Details

Most popular colors of oil finish

Castle Brown

|        | _      |        |
|--------|--------|--------|
| Width  | Depth  | Height |
| 240 cm | 100 cm | 110 cm |
| 220 cm | 100 cm | 110 cm |
| 200 cm | 100 cm | 110 cm |
| 180 cm | 100 cm | 110 cm |
| 160 cm | 100 cm | 110 cm |
| 140 cm | 100 cm | 110 cm |
| 120 cm | 100 cm | 110 cm |
|        |        | ( )    |

### Details

Rubio Castle Brown

Rubio Charcoal

Rubio

Havana

**Dimensions** Width Depth

Height

### Details

Most popular colors of oil finish

Rubio Castle Brown

Rubio Charcoal

Rubic Pure

Rubio Havana

| Width  | Depth | Height |
|--------|-------|--------|
| 160 cm | 80 cm | 45 cm  |
| 140 cm | 70 cm | 45 cm  |
| 120 cm | 60 cm | 45 cm  |