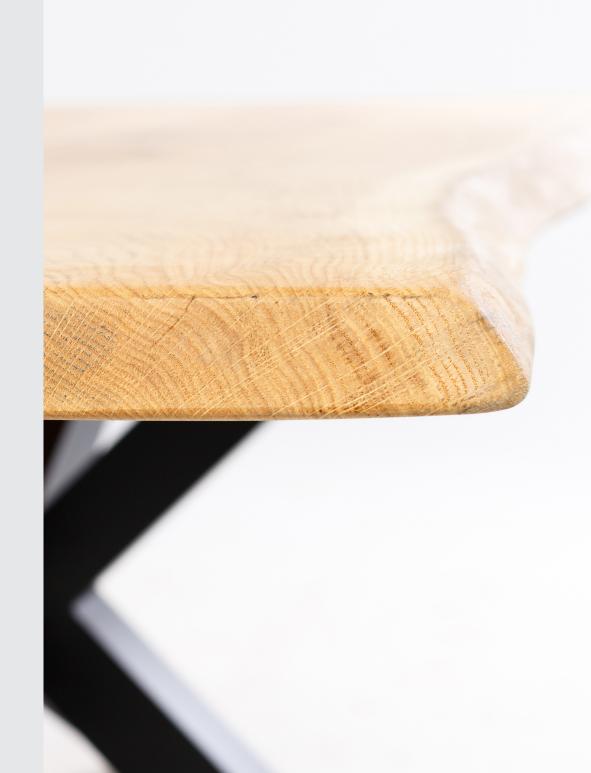

### **SLAVONIAN OAK**

Slavonian Oak reigns supreme in the world of furniture production. Renowned for its durability, elegance, and versatility, it has become the preferred material for craftsmen and designers. Slavonian Oak's dense and sturdy nature ensures furniture made from this wood withstands wear and tear, guaranteeing longevity and resillience. With its beautiful grain patterns and warm tones, Slavonian Oak adds a touch of sophistication to any interior, creating a cozy and inviting atmosphere