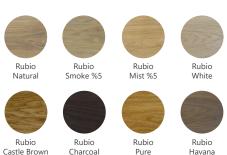

### Details

Most popular colors of oil finish

Castle Brown

|        | _      |        |
|--------|--------|--------|
| Width  | Depth  | Height |
| 240 cm | 100 cm | 110 cm |
| 220 cm | 100 cm | 110 cm |
| 200 cm | 100 cm | 110 cm |
| 180 cm | 100 cm | 110 cm |
| 160 cm | 100 cm | 110 cm |
| 140 cm | 100 cm | 110 cm |
| 120 cm | 100 cm | 110 cm |
|        |        | ( )    |

### Details

Rubio Castle Brown

Rubio Charcoal

Rubio

Havana

**Dimensions** Width Depth

Height

### Details

Most popular colors of oil finish

Rubio Castle Brown

Rubio Charcoal

Rubic Pure

Rubio Havana

| Width  | Depth | Height |
|--------|-------|--------|
| 160 cm | 80 cm | 45 cm  |
| 140 cm | 70 cm | 45 cm  |
| 120 cm | 60 cm | 45 cm  |

### Details

Most popular colors of oil finish

| Width  | Depth  | Height |
|--------|--------|--------|
| 140 cm | 80 cm  | 75 cm  |
| 160 cm | 90 cm  | 75 cm  |
| 180 cm | 90 cm  | 75 cm  |
| 200 cm | 100 cm | 75 cm  |