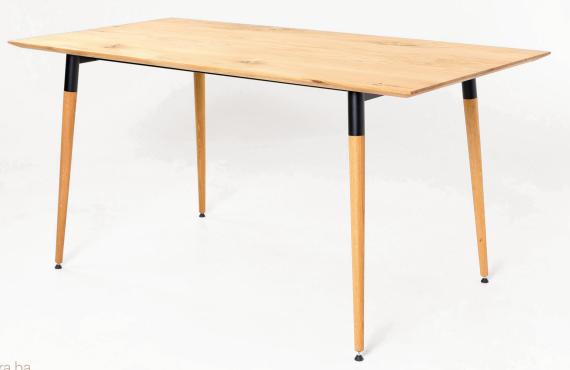

## Tikona

The Tikona Table is as stylish as it is functional, showcasing quality craftsmanship and natural finish. Feature it as a coffee table or as an end table, it is the right blend of mid-century design and modern functionality, perfect for displaying magazines, books, or floral arrangements.

### Details

Rubio Castle Brown

Rubio Charcoal

Rubio

Havana

**Dimensions** Width Depth

Height